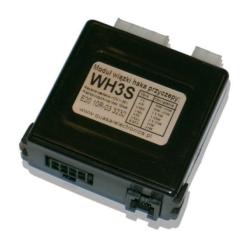

#### Assembly kit content:

- 1. Control unit;
- 2. Output harness with 7-pin trailer socket;
- 3. Input harness;
- Powering harness; 4.
- Harness with multicolor LED (option); 5.
- Assembly accessories. 6.