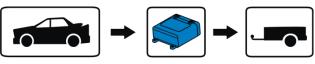

Thanks to integration the output wiring harness with the 7pin trailer socket, installation of module is fast and easy.

The sequential control of fog light enables turning on the trailer fog light while the car fog light is turned off. Turning on only the trailer fog light is possible by turning on and off the fog light switch. This function eliminates reflection from trailer front surface which could dazzle the driver.

#### Assembly kit content:

- 1. Control unit;
- 2. Output harness with 7-pin trailer socket;
- 3. Input harness;
- Powering harness; 4.
- Harness with multicolor LED (option); 5.
- Assembly accessories. 6.