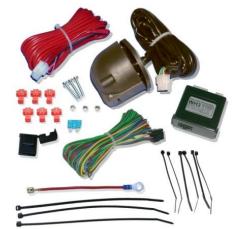

#### Assembly kit content:

- 1. Control unit;
- 2. Output harness with 7-pin trailer socket;
- 3. Input harness;
- Powering harness; 4.
- Harness with multicolor LED (option); 5.
- Assembly accessories. 6.